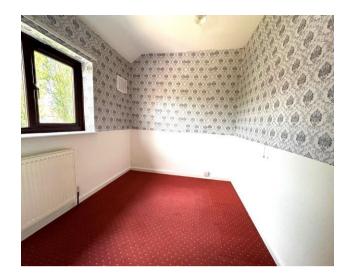

Lobby/Utility 6' 6" x 5' 7" (1.97m x 1.71m)

Store Room

Lean To

Bedroom One 11' 7" x 10' 1" (3.53m x 3.08m)

Bedroom Two 8' 10" x 11' 9" (2.70m x 3.59m)

Bedroom Three 8' 6" x 7' 7" (2.60m x 2.32m)

Separate WC