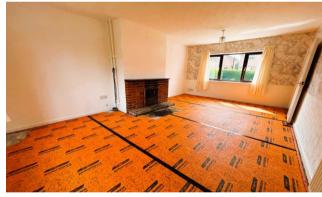

## Property Specification

THREE BEDROOMS SPACIOUS LOUNGE / DINING ROOM KITCHEN LOBBY BATHROOM & W.C.

**Entrance Hallway** 

Lounge/Diner 11' 7" x 11' 5" (3.54m x 3.47m)

Kitchen 11' 11" x 7' 11" (3.63m x 2.41m)