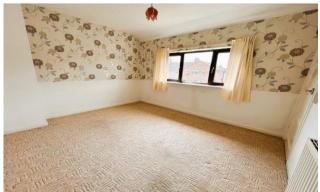

Lobby/Utility 6' 6" x 5' 7" (1.97m x 1.71m)

Store Room

Lean To

Bedroom One 11' 7" x 10' 1" (3.53m x 3.08m)

Bedroom Two 8' 10" x 11' 9" (2.70m x 3.59m)

Bedroom Three 8' 6" x 7' 7" (2.60m x 2.32m)

Separate WC