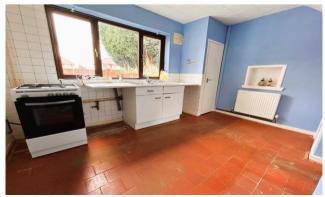

## Property Specification

THREE BEDROOMS SPACIOUS LOUNGE / DINING ROOM KITCHEN LOBBY BATHROOM & W.C.

**Entrance Hallway** 

Lounge/Diner 11' 7" x 11' 5" (3.54m x 3.47m)

Kitchen 11' 11" x 7' 11" (3.63m x 2.41m)