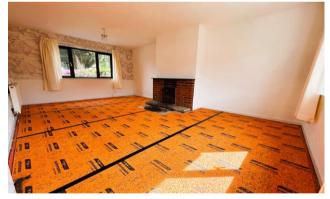

## Property Specification

THREE BEDROOMS SPACIOUS LOUNGE / DINING ROOM KITCHEN LOBBY BATHROOM & W.C.

**Entrance Hallway** 

Lounge/Diner 11' 7" x 11' 5" (3.54m x 3.47m)

Kitchen 11' 11" x 7' 11" (3.63m x 2.41m)